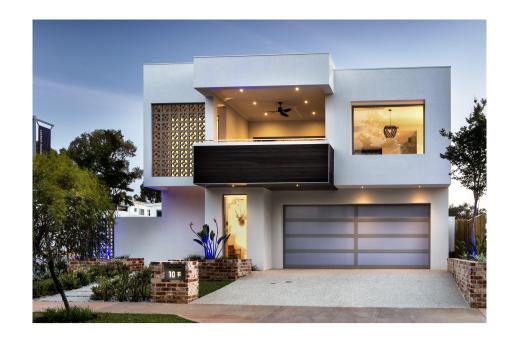

# RESIDENTIAL ATTITUDES

### EMPIRE

# 9 0 0 1 2

|                |           | 1              |
|----------------|-----------|----------------|
| Location       | Area (m2) | Perimeter (mm) |
| Ground floor   |           |                |
| ALFRESCO       | 21.570    | 18.580         |
| GARAGE & STORE | 49.790    | 30.260         |
| GROUND LIVING  | 133.340   | 81.580         |
| PORCH          | 2.720     | 6.780          |
|                | 207.420   | 137.200        |
| 1st floor      |           |                |
| BALCONY        | 19.150    | 18.240         |
| UPPER LIVING   | 150.590   | 73.360         |
|                | 169.740   | 91.600         |
|                | 377.160   | 228.800        |





## GROUND FLOOR PLAN 1:100

#### © <u>COPYRIGHT</u>

THIS HOUSE DESIGN IS THE SOLE PROPERTY OF THE JWH GROUP AND SHOULD NOT BE USED OR ALTERED WITHOUT THE EXPRESS WRITTEN ASSIGNMENT OR LICENSE BY THE BUILDER TO NOMINATED PARTIES.

Date: 01 Aug 2017

## UPPER FLOOR PLAN 1:100