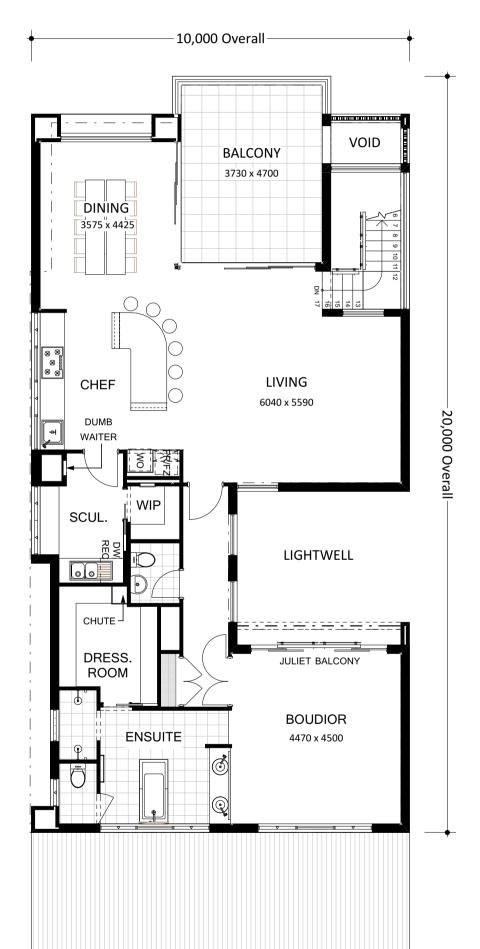

# 9 0 0 1 2

|                |           | 1              |
|----------------|-----------|----------------|
| Location       | Area (m2) | Perimeter (mm) |
| Ground floor   |           |                |
| ALFRESCO       | 21.570    | 18.580         |
| GARAGE & STORE | 49.790    | 30.260         |
| GROUND LIVING  | 133.340   | 81.580         |
| PORCH          | 2.720     | 6.780          |
|                | 207.420   | 137.200        |
| 1st floor      |           |                |
| BALCONY        | 19.150    | 18.240         |
| UPPER LIVING   | 150.590   | 73.360         |
|                | 169.740   | 91.600         |
|                | 377.160   | 228.800        |

## UPPER FLOOR PLAN 1:100