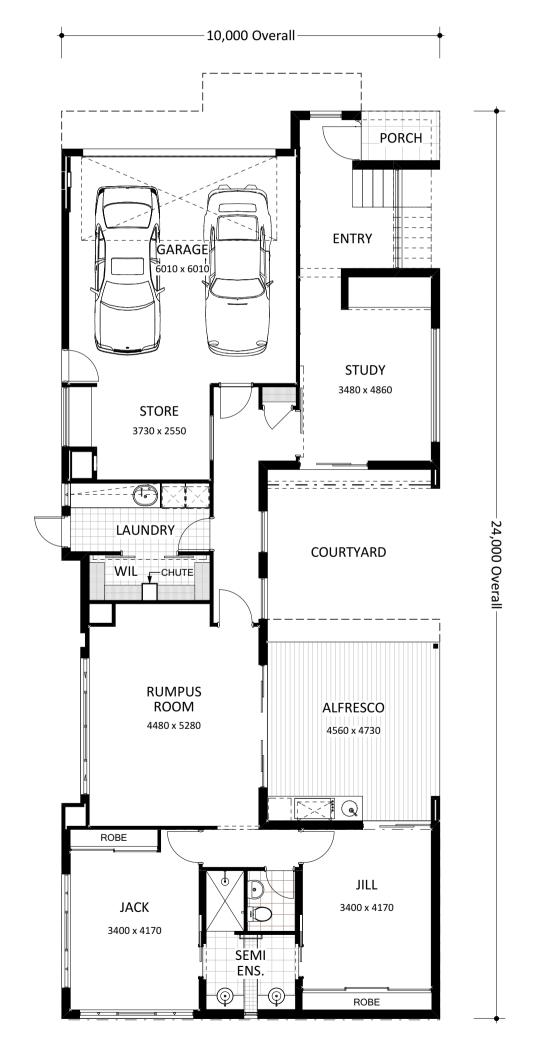

# 9 0 0 1 2

|                |           | 1              |
|----------------|-----------|----------------|
| Location       | Area (m2) | Perimeter (mm) |
| Ground floor   |           |                |
| ALFRESCO       | 21.570    | 18.580         |
| GARAGE & STORE | 49.790    | 30.260         |
| GROUND LIVING  | 133.340   | 81.580         |
| PORCH          | 2.720     | 6.780          |
|                | 207.420   | 137.200        |
| 1st floor      |           |                |
| BALCONY        | 19.150    | 18.240         |
| UPPER LIVING   | 150.590   | 73.360         |
|                | 169.740   | 91.600         |
|                | 377.160   | 228.800        |

## GROUND FLOOR PLAN 1:100